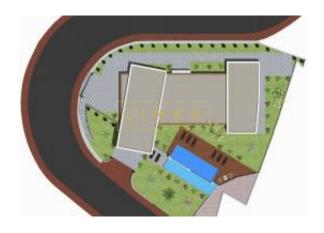

#### When Dreams come true!

Inserted in a plot of 900mts2 this Modern architecture House designed to detail is undoubtedly a unique work of art.

Located in Câmara de Lobos and at a height of only 90 mts from the sea, close to all services and easy access, but at the same time situated in a noise free street so you can contemplate the sea and mountain views through your garden.

With unique features, passing through the construction area of an impressive 495mts2, is distributed over 2 floors.

On the lower floor with 221 mts:

- garage for 6 cars, gym, bathroom and a storage room.

Note that the car access can be made directly from the upper floor thus making the accessibility and convenience a plus .

In this luxury villa could not miss a garden area around the entire property, a barbecue area and even a swimming pool of 9mts long that allow you to enjoy the climate and temperature that this place offers. Book your visit and come to know this amazing project.