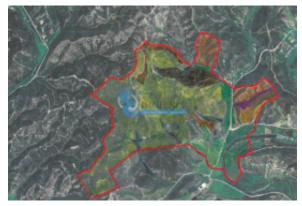

## Location

Pays: Portugal État/Région/Province: Faro Ville: Silves Soumis: 15/07/2024

Description:

Estate in the municipality of Silves with 218.1ha, next to Ribeira de Odelouca, with agroforestry use and tourist vocation, located 20km (20min) from Portimão and Alvor and 16km from Silves.

The agroforestry operation consists of a citrus area with an extension of 25ha in full production and a forest exploitation with 158ha, of which 120.47ha are stone pines, 22.12ha of strawberry trees and 15.39ha of cork oaks. and 1ha of Eucalyptus.