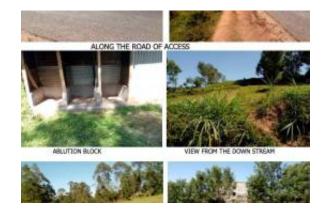

From Kakamega town the subject property is accessed via Kakamega Town-Mumias tarmacked road along Bukhungu Stadium-Masinde Muliro University-Lurambi Shopping Centre for a distance of 2.1kms upto Lurambi-Sichirayi roundabout, then turn left on Sichirayi-Ingotse tarmacked road along Lurambi Police Station-Lumino Nursing &Maternity Home- Sichirayi market for a distance of 1.3kms to Overcoming Faith Academy junction, proceed for

100ms to reach the subject property. The property front the latter tarmacked road of access to the left and it is hardly 400ms and 3kms from Sichirayi Market and Kakamega Town Centre respectively. It can be defined by GPS Coordinates: 0.301529, 34.759751.

Mains electricity and water are within the neighbourhoods for ease of connection on demand Immediate access is through Lurambi-Shichirayi- Ingotse tarmacked road.

Shopping facilities, amenities and infrastructural services are easily accessible within Lurambi market and Kakamega town Centre.

This is irregularly shaped parcel of land with dark brown soils.

The parcel of land is gently undulating terrain from the main road for about an acre, then steep slope towards the river valley for about 3/4 of an acre and then almost flat terrain to the western part bordering the river valley.

Boundary lines are marked by barbed wire on steel pillars to the road frontage, barbed wires/planted Glaveria/blue gum trees/live fence to the sides and open along the river side.