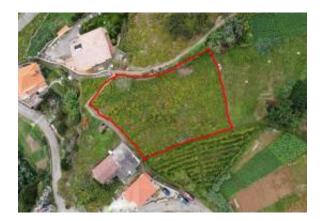

#### Location

Pays: Portugal
État/Région/Province: Madère
Ville: Machico
Adresse: Porto da Cruz
Soumis: 20/10/2020

Description:

For sale rustic land with 1050 m2 located in the parish of Porto da Cruz.

Although you do not currently have direct access by car, there is the possibility of doing the same. To be built a villa this will be with definitive view to the sea.

This land is only 5 minutes from the beach or pool, being the beach very frequented for surfing. It is a good place for investment in accommodation-related infrastructure. It is located 5 minutes from the city of Machico,

10 minutes from the airport and 40 minutes from the city of Funchal, so you can reach the public or private services quickly, namely the health center of Machico that has urgency open 24 hours.

This land is situated in a quiet and safe location. Here you breathe fresh air.