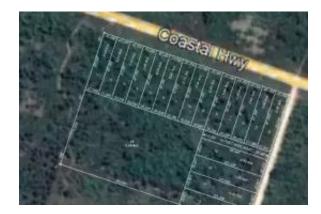

# Location

Pays: Belize État/Région/Province: Belize

Adresse: La Democracia Village

Soumis: 23/07/2025

Description:

La Democracia Village is located at the intersection of the George Price Highway and the recently upgraded Coastal Plain Highway. It is positioned to become a hub for traffic going in all directions as it is quickly garnering preference due to time and gas saved by travelling the shorter route from north to south over flat land. The new highway bypasses the Capital and the Hummingbird Highway which is a natural roller coaster experience through the jungle with beautiful forest and mountain sceneries, dotted by many attractions such as the inland blue hole. However, it opens new territories to be explored and offers sceneries that compete with those along the Hummingbird. Farms, residential developments and recreational attractions are being established along the highway and villages along the highway now have a chance to develop at pace with the rest of the country.

These Belize house lots contain 0.44 acre and are located along the Coastal Plain Highway about half mile from its junction with the George Price Highway. Four larger lots containing 0.64 acres are located along a feeder road that leads to the shrimp farm. These lots offer rural living with all utilities available and enough space for backyard gardening or business activities. Belmopan is only 24 miles away and Belize City is 31 miles in the opposite direction. Both cities offer all public and business services that are