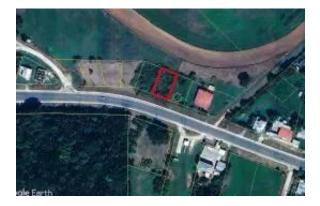

This Belize residential lot is located on Loma Luz Boulevard in Santa Elena Town near the Peter August Memorial Stadium. It contains 541 square meters and can be used for a combined residential and business or just residential. The construction of a major bridge for a new route that connects Santa Elena to its Twin, San Ignacio Town, has boosted development along the new route in both towns.

541 m<sup>2</sup>

**Building details** View:

City, Mountain

Lease terms

Date Available: