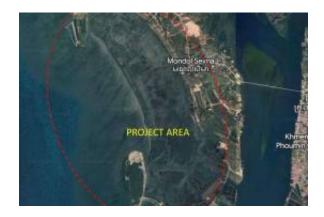

**Property Location** 

**MONDOL SEIMA** 

**KOH KONG** 

Cambodia

**Property Details** 

Unveiling Paradise: A Prime Development Opportunity in Mondol Seima, Cambodia

https://www.imlix.com/fr/

Imagine a canvas – vast, pristine, and brimming with potential. This isn't a work of art; it's 479 hectares of breathtaking development land nestled in Mondol Seima, Koh Kong, Cambodia. Here, on the shores of the Gulf of Thailand, lies a unique opportunity for investors and visionaries alike to create something truly extraordinary.

#### A Location Steeped in Beauty and Potential:

Mondol Seima is a coastal region within Koh Kong province, renowned for its natural splendor and emerging as a vibrant tourist destination. This exceptional land boasts a prized east-west exposure, offering stunning sunrises and breathtaking sunsets that paint the sky in vibrant hues. The property's 4-kilometer coastline provides endless possibilities for beachfront development, while the inclusion of two captivating islands adds a touch of exclusivity and intrigue.

#### Strategic Positioning for Growth:

This prime parcel is ideally situated within the Koh Kong casino zone, which signifies a dedication to attracting high-end tourism and fostering significant investment. The proximity to the Thailand border further enhances its appeal, ensuring easy access for international visitors. Cambodia's rapid economic growth and burgeoning tourism industry create a fertile ground for the success of this development project.