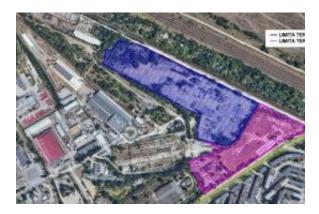

#### Marché immobilier IMLIX

https://www.imlix.com/fr/

The land is located in the city of Craiova, Romania. It is an urban land plot with a total area of 62,725 square meters. The land is situated approximately 5 kilometres from the city centre, in a residential neighbourhood.

Additionally, the land is located near a railway, allowing for transportation access via both road and rail, depending on the buyer's intended use. On this land, there is an asphalt plant, specifically an automated asphalt mixing plant of the TELTOMAT 160 EXPERT type, serial number 836008/2007, series 1367/2007, equipped with a 13.9 MW burner, with a capacity of 160 tons per hour, using only natural gas (1300 Nmc/h) and producing a thermal power of 12 MW/t.

Also on this land is a concrete batching plant, SUPERMATIC type, produced by OCMER – Italy, with a production capacity of 90 m3 per hour, designed for producing various types of concrete. The land can be sold with both plants if there is interest. Access to this land is from the main street.