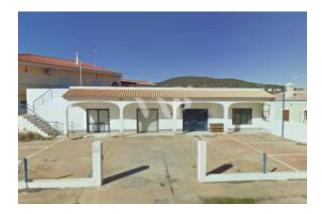

#### Location

Pays: Portugal État/Région/Province: Faro Ville: Loule

Adresse: Loulé (São Sebastião)

Soumis: 16/11/2024

Description:

This excellent commercial or industrial space, with a total area of 678m<sup>2</sup> and a construction area of 186m<sup>2</sup>, is located in a strategic area, close to Quatro Estradas, in Loulé. Ideal for those looking for a place to open or expand their business, the property offers versatility and ample space.

Consisting of a large open area, which can be adapted according to the needs of your activity, the space also includes a bathroom, a storage room and 6 private parking spaces, ensuring comfort and practicality for your customers and employees.

This is a must-see opportunity for anyone looking to establish or leverage a business in a prime location that is easily accessible.

VAP272965 - REF: VAP272965

Année: 1991