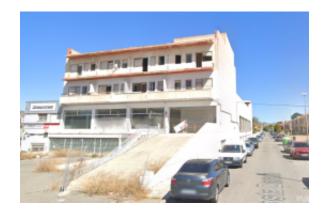

# Complete building for sale in Petrer.

#### Location

Pays: Espagne

État/Région/Province: Communauté Valencienne

Ville: Alicante
Adresse: Petrer
Soumis: 17/12/2024

Description:

We offer you a complete building with large dimensions and multiple possibilities of use, located in a privileged area at the entrance to Elda from Alicante, surrounded by services and shops such as supermarkets and Burger King.

## Key features:

- Total surface area of the site: 1,870 m<sup>2</sup>.
- Ground floor: 1,390 m<sup>2</sup>, ideal for commercial or industrial use.
- First floor: 1,360 m<sup>2</sup> of additional space that can be adapted as needed.
- Terrace: 1,000 m<sup>2</sup>, an open space with great potential.
- Two additional floors of 310 m<sup>2</sup> each, with a total of 14 apartments (7 per floor), perfect for residential use or rental.
- The building was refurbished in 2007, including a complete change of structure, ensuring a solid and updated state.