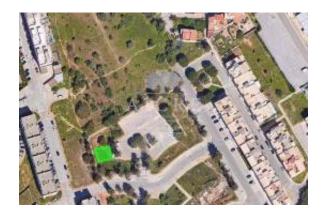

### Location

Pays: Portugal État/Région/Province: Faro Ville: Lagoa Soumis: 02/01/2025

Description:

It has an area of 154 m2.

With a building capacity of 460 m2, it is possible to build 4 parking spaces and 4 dwellings, 2 T1 and 2 T2 duplex.

2 dwellings intended for commerce and services were eliminated, and the T2 increased to duplex.

There was no increase in the volume of the building.

An area in rapid development, close to commerce and services. With access to public transport 5 minutes from the beaches by car. - REF: 2912024EM

#### Commun

Pied carré fini: 154 m<sup>2</sup> Dimesions du lot: 154 m<sup>2</sup>