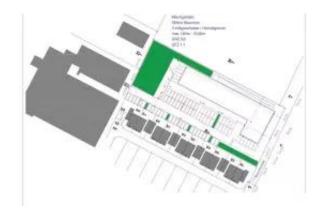

Object code: 16539

Online viewing Remote purchase

1 696 000 € Floor 1-2-3-4

Total area 4405 m2

Object status is available

land plot 4405 (hotel 5050 m2 + underground garage 1390 m2)

Annual income (actual) ~ 38% €

- on a land plot of 4405 m2 it is planned to build a 3-star hotel
- a 4-story hotel with 135 rooms
- underground garage 46 parking spaces
- external parking 32 parking spaces
- total combined area of the hotel and underground parking 6441.08 m2
- there is a preliminary permit for the construction of the hotel

There are applications from Tenants to rent this Hotel!

The amount of investment in construction according to preliminary calculations of the architect approx. = 6.3 million Euros from blocks, with the construction of a prefabricated method - you can save! Preliminary construction permit received! (Bauvoranfrage)