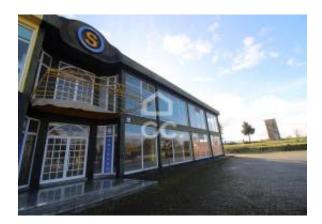

#### Location

Pays: Portugal État/Région/Province: Vila Real Ville: Chaves

Adresse: Vila Verde da Raia

Soumis: 25/02/2025

Description:

This warehouse offers the perfect combination of space, strategic location and modern infrastructure, ideal for growing your business. With a large storage area, it ensures efficiency and agility in daily operations.

Its privileged location allows excellent connectivity with main transport routes, facilitating distribution throughout the territory. Next to the national road and close to the border.

It has large windows to captivate its customers.

In addition, the internal environment is adaptable to the specific needs of any type of goods, office space and stores. This warehouse provides the ideal conditions for companies looking to optimise their logistics and maximise productivity.