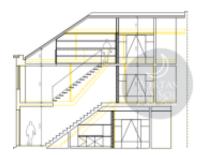

#### Location

Pays: Portugal État/Région/Province: Santarém Ville: Santarém Soumis: 24/04/2025

Description:

2-storey building with 2 independent entrances to rehabilitate.

With project approved and the building permit ready to be picked up for 2 apartments:

Ground floor with a 1 bedroom apartment with 30 m2 and 1st floor and attic with a 2 bedroom apartment with 2 suites in 55 m2.

The archaeology work necessary for its rehabilitation has already been carried out, and it is freed from this burden.

Located in the historic center next to the mall, it benefits from centrality and proximity to all essential goods.

Registered as a home in its entirety it is Ideal for investment or own housing.

- REF: 1915