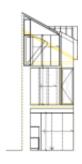

#### Location

Pays: Portugal État/Région/Province: Santarém Ville: Santarém Soumis: 24/04/2025

Description:

2-storey building with 2 independent entrances to rehabilitate.

With project approved and the building permit ready to be picked up for 2 apartments:

Ground floor with a 1 bedroom apartment with 30 m2 and 1st floor and attic with a 2 bedroom apartment with 2 suites in 55 m2.

The archaeology work necessary for its rehabilitation has already been carried out, and it is freed from this burden.

Located in the historic center next to the mall, it benefits from centrality and proximity to all essential goods.

Registered as a home in its entirety it is Ideal for investment or own housing.

- REF: 1915