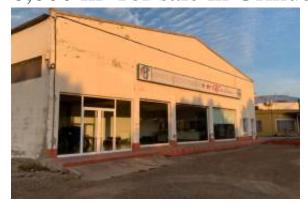

#### Location

Pays: Espagne

État/Région/Province: Communauté Valencienne

Ville: Alicante
Adresse: Orihuela
Soumis: 25/04/2025

Description:

A 600 m<sup>2</sup> industrial warehouse with an attached plot of 6,000 m<sup>2</sup> is for sale, located on the first line of the National 340, in the municipality of Orihuela (Alicante), between Alicante and Murcia. Its privileged location offers excellent visibility and direct access from the road, as well as having side roads that facilitate entry and exit, each with its respective door, and a loading dock with rear access.

Currently dedicated to the exhibition, purchase and sale and repair of vehicles and machinery, it also has a sales area and spare parts warehouse, as well as a scrapping license. The property has all active supplies, including electricity, water and sewerage, and is free of charges.

A unique opportunity to establish your activity in a strategic point with great visibility and outdoor space. For more information or to arrange a visit, do not hesitate to contact us. - REF: Orihuela XH 504250