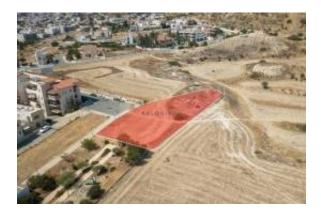

# Residential Land for Sale in Oroklini area, Larnaca

### Location

Pays: Chypre État/Région/Province: Larnaca Ville: Citium Indicatif régional: 7040

Soumis: 14/05/2025

Description:

Located in Larnaca.

Residential Land for Sale in Oroklini area, Larnaca. The property is ideally situated close to a plethora of amenities and services such as supermarkets, schools, shops, restaurants etc. In addition, it enjoys good access to the centre of the community and the motorway. Residential land for sale in Oroklini area, Larnaca. Land of 1.403 sqm, has an irregular shape, even surface and it abuts onto a register road along its southern boundary with road frontage of approximately 15 meters. The road leads to a (Cul-de-sac). The land falls withing planning zone H3, with 60% density and 35% coverage. It is considered as an ideal choice for a land developer. The property has a separate title deed.