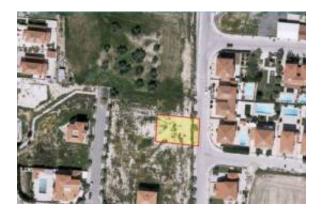

## Location

Pays: Chypre État/Région/Province: Larnaca Ville: Citium Soumis: 27/05/2025

Description:

Located in Larnaca.

Residential Plot for sale in Pyla area, Larnaca. Close to many amenities including schools, supermarket, banks, shops, restaurants etc. Is just 3km from the beach, 5-Star Hotels and within close proximity to Larnaca Town Centre and 12min drive to Larnaca International Airport. Plot for sale in Pyla, Larnaca. The Plot is 524 sq.m in total, it has a rectangular shape and flat surface. It falls within H2 planning zone, with 90% density and 50% land coverage and the access to the plot is via a registered road. It is located to a quiet residential area and is surrounded with a lot of greenery. Title Deed Available. Extra: Water, Electricity, Road