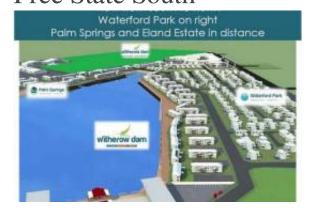

## **Property Details**

Witherow Dam is the brand name of the mixed use development to be built on the property described in the title deed as Portion 259 of the Farm Bloemfontein 654. The title deed refers to the extent of this property being 112,57 hectares. Following 2 large sales this extent has reduced to approximately 88ha (includes a -20ha lake which is located in the center of the development as it's main feature and name sake).

The development is located within an already established sub-urban area, and within walking distance of

#### Marché immobilier IMLIX

https://www.imlix.com/fr/

multiple schools, police station, hospital and even a regional 35ha GLA shopping center.