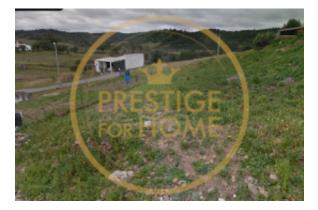

Rustic land 700 M2, located 7 kilometers from the picturesque village of Ameixial, in the middle of Serra do Caldeirão.

The land offers a natural and quiet environment, ideal for those looking for direct contact with nature. With access by tarmac road, close to electricity and water, this land is perfect for a small agricultural project, or simply to enjoy a refuge in nature.

Serene, secluded location just minutes from downtown Ameixial

Open view over the surrounding countryside

Flat land with typical vegetation of the region. This is the ideal place for those who value peace, fresh air and the calm pace of country life. An excellent location in one of the most authentic areas of the Algarve interior.