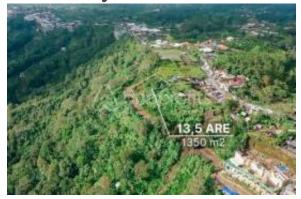

## Location

Pays: Indonésie État/Région/Province: Bali

Soumis: 18/02/2025

Description:

Unlock Kintamani's Potential: Premier Land 13,5 Are for Visionary Commercial Development

Price: IDR 5,481,000,000 Until 2082

Here's a unique chance to shape the future in Kintamani, Bali's heart. With a tag of IDR 5,481,000,000, this leasehold plot spans a generous 1,350 Sqm. It's ripe for groundbreaking ventures with a lease up to 2082. Imagine being cradled by Bali's highlands, with the grand Batur Volcano in sight. This slice of heaven, merely 5 km from the volcano, offers swift access to one of Bali's jewels and its verdant surrounds that magnetize global wanderers. Kintamani, known for its serene beauty and vibrant community life, hosts celebrated eateries and luxe retreats. This mix of quietude and reachability marks the spot perfect for a quaint resort, a unique eatery, or a versatile development tapping into the locale's budding fame as a holiday and lifestyle haven.