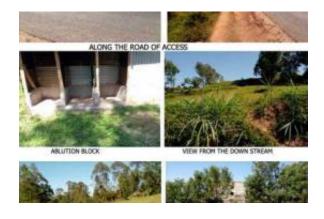

From Kakamega town the subject property is accessed via Kakamega Town-Mumias tarmacked road along Bukhungu Stadium-Masinde Muliro University-Lurambi Shopping Centre for a distance of 2.1kms

1/3

#### Marché immobilier IMLIX

https://www.imlix.com/fr/

upto Lurambi-Sichirayi roundabout, then turn left on Sichirayi-Ingotse tarmacked road along Lurambi Police Station-Lumino Nursing &Maternity Home-Sichirayi market for a distance of 1.3kms to Overcoming Faith Academy junction, proceed for

100ms to reach the subject property. The property front the latter tarmacked road of access to the left and it is hardly 400ms and 3kms from Sichirayi Market and Kakamega Town Centre respectively. It can be defined by GPS Coordinates: 0.301529, 34.759751.

Mains electricity and water are within the neighbourhoods for ease of connection on demand Immediate access is through Lurambi-Shichirayi- Ingotse tarmacked road.

Shopping facilities, amenities and infrastructural services are easily accessible within Lurambi market and Kakamega town Centre.

This is irregularly shaped parcel of land with dark brown soils.

The parcel of land is gently undulating terrain from the main road for about an acre, then steep slope towards the river valley for about 3/4 of an acre and then almost flat terrain to the western part bordering the river valley.

Boundary lines are marked by barbed wire on steel pillars to the road frontage, barbed wires/planted Glaveria/blue gum trees/live fence to the sides and open along the river side.