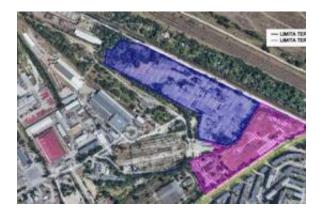

## **Property Details**

Here we present an excellent plot of land in one of the most sought-after areas for development right now in Romania

The land is located in the city of Craiova, Romania. It is an urban land plot with a total area of 62,725 square meters. The land is situated approximately 5 kilometres from the city centre, in a residential neighbourhood.

Additionally, the land is located near a railway, allowing for transportation access via both road and rail,

#### Marché immobilier IMLIX

https://www.imlix.com/fr/

depending on the buyer's intended use. On this land, there is an asphalt plant, specifically an automated asphalt mixing plant of the TELTOMAT 160 EXPERT type, serial number 836008/2007, series 1367/2007, equipped with a 13.9 MW burner, with a capacity of 160 tons per hour, using only natural gas (1300 Nmc/h) and producing a thermal power of 12 MW/t.

Also on this land is a concrete batching plant, SUPERMATIC type, produced by OCMER – Italy, with a production capacity of 90 m3 per hour, designed for producing various types of concrete. The land can be sold with both plants if there is interest. Access to this land is from the main street.