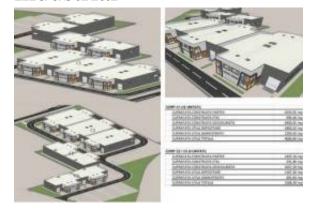

## Location

Pays: Roumanie Soumis: 21/05/2025

Description:

Located in Bucuresti.

We present for sale a 23,000 sqm plot of land.

- \*\*Frontage: \*\* 60 meters
- \*\*Authorization for:\*\* 26 warehouses
- \*\*Authorized construction area: \*\* 11,245 sqm
- \*\*Platforms and alleys:\*\* 9,174 sqm
- \*\*Green spaces:\*\* 2,700 sqm
- Foundations have already been poured.
- Currently, 6 warehouses are under construction, with materials already purchased.

The land is fully equipped with utilities.

- \*\*Location:\*\* The city of Popești-Leordeni, Ilfov county, is located in close proximity to the Capital, in the southeast, along Olteniței Road.
- \*\*Danubiana Neighborhood:\*\* This project has seen significant efforts from the Popești-Leordeni administration. The most important step was the acquisition by the local authority from SC Danubiana