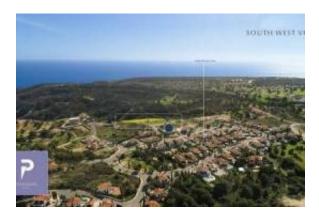

#### Location

Pays: Chypre État/Région/Province: Limassol Ville: Pissouri Soumis: 14/08/2024

Description:

<h2>Pissouri Plot Land Parcel</h2>Nestled in the picturesque village of <a href="https:// ... /pissouri-properties/" target="\_blank" rel="noopener">Pissouri</a>, this property boasts a central location that offers the best of both worlds. Positioned between the vibrant cities of <a href="https:// ... /paphos-properties/" target="\_blank" rel="noopener">Paphos</a> and <a href="https:// ... /limassol-properties/" target="\_blank" rel="noopener">Paphos</a> and <a href="https:// ... /limassol-properties/" target="\_blank" rel="noopener">Limassol</a>, residents can enjoy easy access to both urban centers. With its elevated position, the plot provides breathtaking panoramic views of Pissouri Bay and the vast Mediterranean, creating a serene and awe-inspiring atmosphere.For golf enthusiasts, this location is a dream come true, as it is conveniently close to two prestigious 18-hole international championship golf courses. Additionally, a luxurious five-star hotel and resort are within proximity, ensuring residents have access to top-notch amenities and leisure facilities. The property&#8217;s ideal positioning allows for convenient travel, with a short 20-minute drive to the lively Paphos Tourist Area and a 29-minute drive to reach Paphos International Airport. Furthermore, the plot is surrounded by beautiful beaches and intriguing places of interest, offering opportunities for relaxation and exploration. Notably, it is adjacent to the Birthplace of Aphrodite, adding a touch of mythical allure to the location.