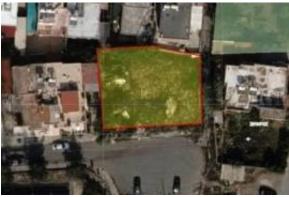

## Location

Pays: État/Région/Province: Ville: Soumis: Description: Located in Larnaca. Chypre Larnaca Citium 21/08/2024

Building Plot for Sale in New Marina, Port Area, Larnaca District. Great location and is ideally situated close to a plethora of amenities and services such as supermarkets, shops, restaurants, schools, bakeries etc. Just few minutes away from Larnaca Town Center. Easy access to Larnaca, Ayia Napa, Nicosia motorway.

Plot for Sale in New Marina and Port area, Larnaca. Plot of 500 sq. m with 120% building density and 50% land coverage in zone K $\alpha$ 4. The lovely residential neighborhood is quiet and family orientated surrounded by large and residential properties. The property is suitable to build your dream family home or to invest in a three floor residential building.