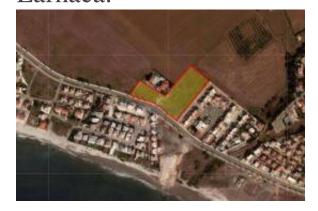

Touristic Land, Second Line to the beach for sale in Pervolia area. Land extending to 7.362 sq. m, with irregular shape falling within zones  $T2\alpha(56\%)$  &  $T2\epsilon(43\%)$  with 45% density and 20% coverage with permit for 3 floor residential building and Z1 (1%) with 6% density and coverage.

The surrounding area of the property is characterized primarily by touristic developments consisting of touristic houses and apartments, touristic villas, villas under construction, empty plots, unexploited building plots etc. Pervolia area attracts many tourists, mostly during the summer months.