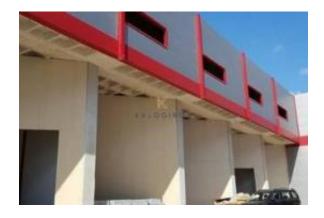

# Three Warehouses for sale in Aradippou, Larnaca.

#### Location

Pays: Chypre État/Région/Province: Larnaca Ville: Citium Soumis: 14/01/2025

Description:

Located in Larnaca.

This asset consists of three warehouses in Aradippou, within the Aradippou (Kalo Chorio) industrial area in proximity to the A3 motorway and the international airport. The asset has a total build area 4,859sqm that comprises of Warehouse No. 2 which consists of the ground floor of 583sqm with a mezzanine of 81sqm, a basement of 308sqm and the first floor of 747sqm. Warehouse No. 4 which consists of the ground floor of 373sqm with a mezzanine of 81sqm, a basement of 640sqm and the first floor of 456sqm. Warehouse No. 5 which consists of the ground floor of 380sqm with a mezzanine of 81sqm, a basement of 660sqm and the first floor of 469sqm. The warehouses have been constructed with high quality materials such as sandwich panels (walls & roof), fire prevention systems, fire detection systems, and provision for industrial elevator, and is designed in a way that allows for its spaces to be modified according to the requirements of the user. The immediate area of the property is a well developed organized industrial area that enjoys easy access to the A3 motorway. The asset falls within industrial planning zone  $B\beta1$ , with building density coefficient of 100%, coverage coefficient 50%, in 2 floors. Année: