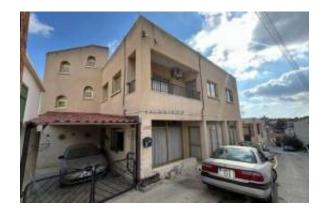

# Mixed-use building for sale situated in Lympia, Nicosia.

#### Location

Pays: Chypre
État/Région/Province: NIcosie
Ville: Nicosie
Indicatif régional: 2566
Soumis: 07/05/2025

Description:

Located in Nicosia.

Mixed-use building situated in Lympia, Nicosia. The Village provides amenities such as school, supermarket, restaurants, coffee places, banks etc. are all within close proximity. Easy access to the high way. Mixed-use building for sale situated in Lympia, Nicosia. The building has a covered area of 160 sqm approximately and is built in a plot of 210 sqm. On the ground floor there is a two bedroom apartment with open plan kitchen and living area a common shower with toilet and two rooms. with a separate entrance on the ground floor there is also a Shop with a separate toilet. On the first floor there is a three bedroom apartment with separate kitchen, living and dining area, a common bathroom with toilet and three bedrooms with balcony. Must be noticed that there is a garden and covered parking. EXTRAS: Fully furnished, Electrical appliances, Covered parking, Garden.