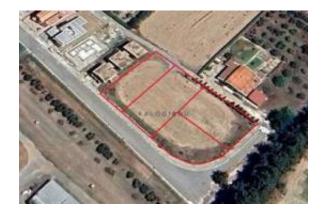

#### Location

Pays: Chypre État/Région/Province: Larnaca Ville: Citium Soumis: 07/06/2025

Description:

Located in Larnaca.

Four Plots Available for Exchange in Kiti area, Larnaca. Kiti provides all amenities, including schools, supermarkets, pharmacy, banks, restaurants, shops, bus stops. The area is very accessible. A short drive to Kiti beaches. A short drive to Larnaca International Airport and to Larnaca Town. The total land area of the plots is 2.424 sqm. They have regular shape and fall within residential planning zone  $K\alpha6$ , with 90% building density, 50% land coverage & with the ability to build up to 2 floors (10m). It is worth mentioning that all of them abut onto registered road. Each plot has a separate title deed.