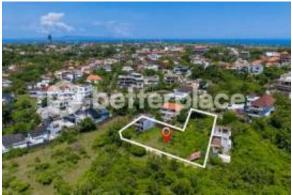

Nestled in the heart of Pecatu, this 1,035 sqm (10.35 are) divided into 3 plot areas: 485m<sup>2</sup>, 285m<sup>2</sup>, 265m<sup>2</sup>, offers a rare freehold opportunity within Bali's coveted Pink Tourism Zone—an area specifically designated for tourism development. What sets this land apart is not just its zoning, but also the presence of an existing building on site, providing a valuable head start for any future development plans.

This property is ideal for long-term investment or the creation of a hospitality-driven project such as a villa complex, boutique retreat, or wellness center. The land enjoys easy road access and is located just 15 minutes from the iconic Bingin Beach, a destination renowned for its world-class surf and breathtaking coastal scenery. Its proximity to other notable beaches, cafes, and developing resorts further adds to its investment potential.

Surrounded by lush landscapes and upscale developments, this plot combines the charm of the Pecatu area with strategic positioning for business growth with an ocean view. Whether you're an individual investor or a developer seeking to build within Bali's vibrant tourism sector, this property presents a compelling canvas with endless possibilities.