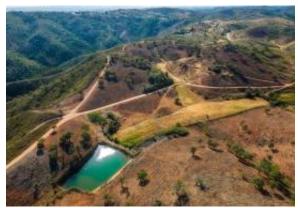

#### Location

Pays: Portugal État/Région/Province: Faro Ville: Loule Adresse: Salir

Soumis: 18/06/2025

Description:

With a generous land area of 106900 m2, this property offers a true oasis of peace and privacy, where there are ruins to rebuild with open views of the valley.

There are 2 water sources here, which are used exclusively for personal consumption, namely for watering the fields, although there is a source with public water, as well as electricity.

Ideal for building a rural tourism business or for a family dedicated to horses cattle, as there is plenty of space for pasture.