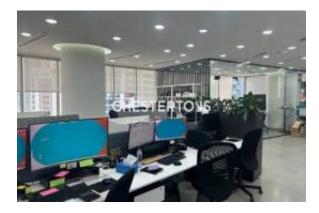

### Location

Pays: Soumis: Description:

Located in Dubai.

Located in Dubal. Chesterton's are delighted to present this 1660 sq ft fitted office in Executive Heights. A bright office with glass partioned managers room, a further partitoned office and open plan working area. This office has: \* Internal Pantry \*Internal Washroom \* 2 car parking spaces \* 2 Glass partitions \* City Views \* LLC License \* Open plan working area \* Close to metro Excecutive heights is a premium commercial tower in Barsha Heights offering a lovely lobby, allocated covered car parking spaces, 24 hour security, close to the metro and direct access to Al Khail Road and Sheikh Zayed Road. Operating under a mainland license and centrally located allowing access to all major business hubs. For more information or to schedule a viewing, please contact Chesterton International. Our team of real estate professionals is dedicated to assisting you throughout the process.