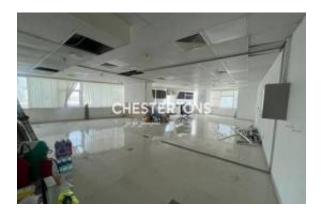

#### Location

Pays: Émirats Arabes Unis

Soumis: 02/07/2025

Description:

Located in Dubai.

Discover an exceptional opportunity with this soon to be upgraded modern office unit located in the prestigious HDS Business Centre. Spanning an impressive built-up area of 1,117.19 sq. ft., this office space will be designed to meet the demands of today's dynamic business environment. Key Highlights: - Vacant under upgraded fit out, expected completion 15th July - 24-hour security and concierge service - High-speed elevators and central A/C system - Ample public and basement parking options - Pantry, 2 toilets and extensive maintenance services - Close proximity to metro and shopping amenities Step inside to a office which will offer an inviting upgraded layout enhanced by abundant natural light and versatile space, offering endless possibilities for customization. The facility boasts premium amenities and ensures ease of access to Sheikh Zayed Road, making it ideal for both end-users and investors looking to establish a foothold in a thriving business hub. This development redefines modern office living, combining convenience with professionalism. For further details or to schedule a viewing, please contact Chestertons MENA today!