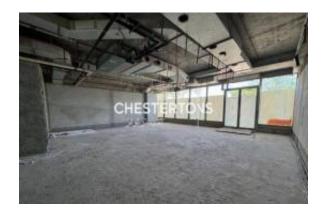

#### Location

Pays: Émirats Arabes Unis

État/Région/Province: Dubaï Ville: Dubaï

Soumis: 11/07/2025

Description:

Located in Dubai.

Golden Opportunity | Prime Retail Space | Bur Dubai Oud Metha Presenting a remarkable retail space in the vibrant Bur Dubai Oud Metha area, perfect for savvy entrepreneurs seeking prime location and sizable layout. This expansive 5,733.61 sq.ft unit stands out as a beacon for business potential, attracting diverse clientele in a bustling neighborhood. Key Highlights: - Generous built-up area of 5,733.61 sq.ft - Ideal for various retail ventures - Strategic location with high foot traffic - Flexible layout to accommodate diverse configurations - Excellent visibility and accessibility for customers This exceptional unit offers a blank canvas for bespoke retail opportunities. With ample space to showcase your brand and engage customers, this property provides a unique advantage to end-users looking to establish a presence in one of Dubai's thriving areas. Bur Dubai Oud Metha is known for its dynamic community, featuring a rich blend of cultural attractions, shopping venues, and gastronomic experiences, ensuring a vibrant lifestyle for both visitors and residents. Don't miss out on this golden opportunity! Contact Chestertons MENA today to learn more or to schedule a viewing.