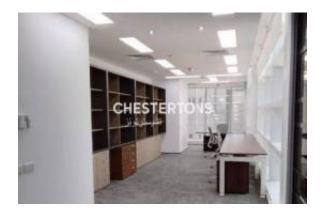

Expansive Office Space | Prime Business Bay Location | Modern Amenities Presenting an impressive office space in the prestigious Vision Tower, nestled in the heart of Business Bay. This spacious unit boasts a generous built-up area of 4,228.82 sq.ft, designed to elevate your business operations while ensuring maximum comfort and convenience. Key Highlights: - Vast open floor plan, ideal for customizable layouts - Equipped with state-of-the-art central A/C and fire alarm systems - Secure underground parking facilities for you and your clients - 24-hour security and porterage services for peace of mind - On-site coffee shop and comprehensive property management services This office layout is infused with contemporary design elements, creating a professional and inviting atmosphere for both employees and clients. Vision Tower's strategic location offers excellent connectivity to various business hubs and lifestyle amenities, making it a perfect investment opportunity. This development redefines the essence of modern working environments, surrounded by vibrant eateries and retail spaces. For more details or to schedule a viewing, please contact Chestertons MENA today.