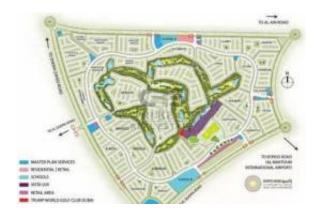

### Location

Pays: Émirats Arabes Unis

État/Région/Province: Dubaï Soumis: 18/07/2025

Description:

Kensington Plots at DAMAC Hills 2 is a premium residential land offering by DAMAC Properties, providing buyers the opportunity to design and build their dream homes within a master-planned community in Dubai.

## **Key Features**

- Customizable Villa Plots:
- Design Flexibility:
- **Strategic Location**: Situated in DAMAC Hills 2, the development offers easy access to major highways like Al Qudra Road and Emirates Road, facilitating connectivity to key areas such as Downtown Dubai and Dubai Marina.

# **Accessibility**

- **Transportation**: The community is accessible via major roads, and a shuttle service to the Mall of the Emirates is available for residents.
- **Proximity to Key Locations**: Approximately 33 minutes to Downtown Dubai, 37 minutes to Palm Jumeirah, and 25 minutes to Al Maktoum International Airport.