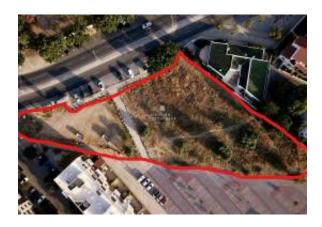

#### Elhelyezkedés

Ország: Portugal Állam/Régió/Tartomány: Faro Város: Loule

Feladta: 2021. 08. 24.

Leírás:

Land with feasibility construction, block s of apartments, in the city center of Loulé.

This land is located in the Loulé City Center 650M from loulé market, next to all amenities, restaurants, supermarkets, public offices and all access.

Total construction area allowed by the MDP at the moment 2500m2, with process in approval in the chamber.

The visible proposal in the annex has already entered the CML as a form of request for prior approval for the construction of the described below that extends the construction areas allowed at this time by the MDP;

- Total area of Lot 4313m2
- 2500m2 of Construction area for parking - 20% of the construction area for parking
- 4 floors above ground
- 600m2 of implantation area + basement

1/2