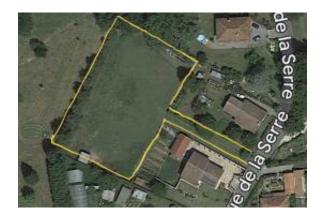

### Elhelyezkedés

Ország: France

Cím: Rue de la Serre

Irányítószám: 65190

Feladta: 2023. 07. 28.

Leírás:

Excellent Plot of land for sale in Tournay Hautes-Pyrenees France

Esales Property ID: es5553393

**Property Location** 

Rue de la Serre

65190

Tournay,

France

**Property Details** 

Here we present an excellent plot of land in one of France,s most sought after areas for development right now.

The land is in an elevated position facing south towards an unspoilt view of the Pyrenees mountains. The

3378m2 of land for development.

This would make a perfect residence or holiday home.

Building permits are obtainable for residential dwellings.

About the Area

Tournay is a commune in the Hautes-Pyrénées department, southwestern France. Tournay station has rail connections to Toulouse, Tarbes and Pau.