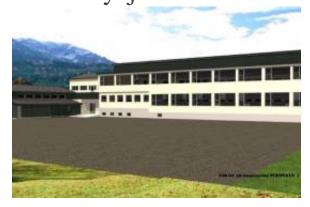

**Property Location** 

VALSØYFJORDVEGEN 1587

VALSØYFJORD

6687

Norway

**Property Details** 

Here we present an excellent plot of land in one of the most sought after areas for development right now in Norway.

The property Engan consists of approximately 8,000 m2 of land and a building of 2,400 m2. The building

# IMLIX ingatlanpiac https://www.imlix.com/hu/

was previously a school for the village and in 2016 was remodelled for 900,000 Euros to be used as an asylum centre.

The building has since been rented out to workers in various companies. In 2022-2023, a prospectus has been drawn up with a view to conversion into 14-18 apartments.