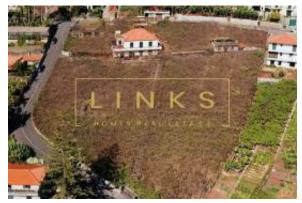

## Elhelyezkedés

Ország: Portugal Állam/Régió/Tartomány: Madeira

Város: Câmara de Lobos

Cím: Estreito de Câmara de Lobos

Feladta: 2022. 11. 06.

Leírás:

Presenting this countryside house with 5463sqm land area located in the council of Camâra de Lobos.

Surrounded by green and characteristic warm climate that Camâra de Lobos provides, this property offers plenty of ways to create your own business concept. Already existing a vineyard it is possible to develop a wine production combined with accommodation units.

According to it's traditional aspect the house can be restored keeping the relation between present and past by giving to it your personal touch and idea. Featuring 4 bedrooms, 2 bathrooms, kitchen, 2 living rooms, balcony with amazing views and plenty of space in the outside to park vehicles. The property also provides 3 different accesses trough the road. Land's contruction index allows to build more buildings according to it's 6,100sqm total area.