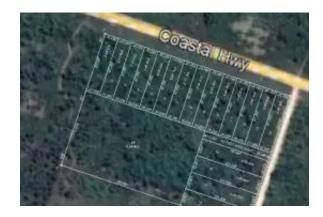

### Elhelyezkedés

Belize Ország:

Állam/Régió/Tartomány: Belize District

Cím: La Democracia Village

Feladta: 2025. 08. 24.

Leírás:

La Democracia Village is located at the intersection of the George Price Highway and the recently upgraded Coastal Plain Highway. It is positioned to become a hub for traffic going in all directions as it is quickly garnering preference due to time and gas saved by travelling the shorter route from north to south over flat land. The new highway bypasses the Capital and the Hummingbird Highway which is a natural roller coaster experience through the jungle with beautiful forest and mountain sceneries, dotted by many attractions such as the inland blue hole. However, it opens new territories to be explored and offers sceneries that compete with those along the Hummingbird. Farms, residential developments and recreational attractions are being established along the highway and villages along the highway now have a chance to develop at pace with the rest of the country.

These Belize house lots contain 0.44 acre and are located along the Coastal Plain Highway about half mile from its junction with the George Price Highway. Four larger lots containing 0.64 acres are located along a feeder road that leads to the shrimp farm. These lots offer rural living with all utilities available and enough space for backyard gardening or business activities. Belmopan is only 24 miles away and Belize City is 31 miles in the opposite direction. Both cities offer all public and business services that are