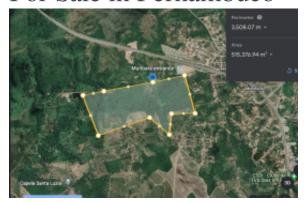

Rural land near the stadium in Pernambuco Brazil. Total 100 acres and about 20% isanleflatbland.

São Lourenço da Mata is a city located in the greater Recife metropolitan area in the state of Pernambuco, with a population of 114,079 inhabitants. The city was one of the hosts of the 2014 FIFA World Cup together with Recife.

#### Main Features

- 404686 m2 of land for development
- Excellent location close to many amenities
- Stunning views.
- Huge Potential in the rental market if developed on.

Telekméret: 404686 nm

Lease terms

Date Available:

**Contact information** 

IMLIX ID: IX6.084.821