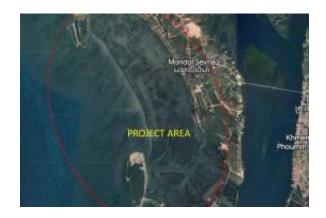

# Elhelyezkedés

Ország: Cambodia Állam/Régió/Tartomány: Koh Kong

Leírás:

Excellent Plot of land for sale in Mondol Seima Cambodia

Esales Property ID: es5554162

**Property Location** 

MONDOL SEIMA

KOH KONG

Cambodia

**Property Details** 

Unveiling Paradise: A Prime Development Opportunity in Mondol Seima, Cambodia

Imagine a canvas – vast, pristine, and brimming with potential. This isn't a work of art; it's 479 hectares

## A Location Steeped in Beauty and Potential:

Mondol Seima is a coastal region within Koh Kong province, renowned for its natural splendor and emerging as a vibrant tourist destination. This exceptional land boasts a prized east-west exposure, offering stunning sunrises and breathtaking sunsets that paint the sky in vibrant hues. The property's 4-kilometer coastline provides endless possibilities for beachfront development, while the inclusion of two captivating islands adds a touch of exclusivity and intrigue.