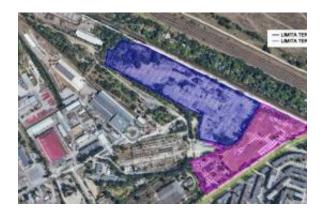

## IMLIX ingatlanpiac

https://www.imlix.com/hu/

The land is located in the city of Craiova, Romania. It is an urban land plot with a total area of 62,725 square meters. The land is situated approximately 5 kilometres from the city centre, in a residential neighbourhood.

Additionally, the land is located near a railway, allowing for transportation access via both road and rail, depending on the buyer's intended use. On this land, there is an asphalt plant, specifically an automated asphalt mixing plant of the TELTOMAT 160 EXPERT type, serial number 836008/2007, series 1367/2007, equipped with a 13.9 MW burner, with a capacity of 160 tons per hour, using only natural gas (1300 Nmc/h) and producing a thermal power of 12 MW/t.

Also on this land is a concrete batching plant, SUPERMATIC type, produced by OCMER – Italy, with a production capacity of 90 m3 per hour, designed for producing various types of concrete. The land can be sold with both plants if there is interest. Access to this land is from the main street.