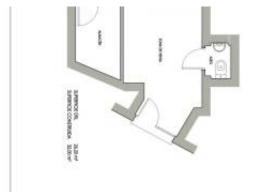

It is currently distributed as it was used in its last commercial activity: access from the main street, with a shop window and glass door to the front area for sale exhibition counter and a toilet, and at the back an open area with access to a small warehouse four rooms in total.

You can see in the plan the current measurements and distribution, and two other plans with simulation of ideas for possible businesses.

The interior partitions are not master walls and could be modified by playing with the space depending on the activity you want prior to the project.