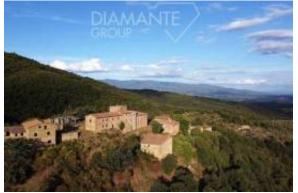

Figline e Incisa Valdarno (FI): at about 500 meters above sea level, a medieval village dating back to 1072 known as Castello di Celle, consisting of 10 buildings for a total of about 3000 square meters, divided into three groups:

- Group C: medieval tower surrounded by circular walls. Structure in limestone dating back to the 13th century.

The properties have been restored to a raw state following the directive of the Superintendency of Cultural Heritage of Florence, which particularly concerned all load-bearing walls, floors, and roofs of most of the properties.

The construction of a swimming pool is also permitted.

The Castle is located upstream from the famous Il Palagio estate in Figline Valdarno.

Hilly and panoramic position with a unique view over the countryside. Built: 1072