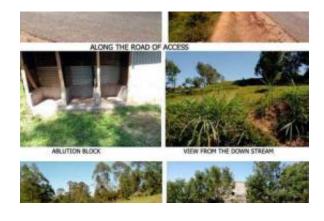

From Kakamega town the subject property is accessed via Kakamega Town-Mumias tarmacked road along Bukhungu Stadium-Masinde Muliro University-Lurambi Shopping Centre for a distance of 2.1kms upto Lurambi-Sichirayi roundabout, then turn left on Sichirayi-Ingotse tarmacked road along Lurambi

#### **IMLIX** ingatlanpiac

https://www.imlix.com/hu/

Police Station-Lumino Nursing & Maternity Home- Sichirayi market for a distance of 1.3kms to Overcoming Faith Academy junction, proceed for

100ms to reach the subject property. The property front the latter tarmacked road of access to the left and it is hardly 400ms and 3kms from Sichirayi Market and Kakamega Town Centre respectively. It can be defined by GPS Coordinates: 0.301529, 34.759751.

Mains electricity and water are within the neighbourhoods for ease of connection on demand Immediate access is through Lurambi-Shichirayi- Ingotse tarmacked road.

Shopping facilities, amenities and infrastructural services are easily accessible within Lurambi market and Kakamega town Centre.

This is irregularly shaped parcel of land with dark brown soils.

The parcel of land is gently undulating terrain from the main road for about an acre, then steep slope towards the river valley for about 3/4 of an acre and then almost flat terrain to the western part bordering the river valley.

Boundary lines are marked by barbed wire on steel pillars to the road frontage, barbed wires/planted Glaveria/blue gum trees/live fence to the sides and open along the river side.