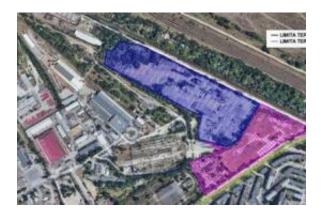

### **Property Details**

Here we present an excellent plot of land in one of the most sought-after areas for development right now in Romania

The land is located in the city of Craiova, Romania. It is an urban land plot with a total area of 62,725 square meters. The land is situated approximately 5 kilometres from the city centre, in a residential neighbourhood.

Additionally, the land is located near a railway, allowing for transportation access via both road and rail, depending on the buyer's intended use. On this land, there is an asphalt plant, specifically an automated