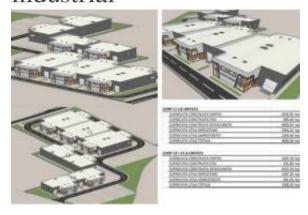

#### Elhelyezkedés

Ország: Romania Feladta: 2025. 05. 21.

Leírás:

Located in Bucuresti.

We present for sale a 23,000 sqm plot of land.

- \*\*Frontage:\*\* 60 meters
- \*\*Authorization for:\*\* 26 warehouses
- \*\*Authorized construction area: \*\* 11,245 sqm
- \*\*Platforms and alleys:\*\* 9,174 sqm
- \*\*Green spaces:\*\* 2,700 sqm
- Foundations have already been poured.
- Currently, 6 warehouses are under construction, with materials already purchased.

The land is fully equipped with utilities.

- \*\*Location:\*\* The city of Popești-Leordeni, Ilfov county, is located in close proximity to the Capital, in the southeast, along Olteniței Road.
- \*\*Danubiana Neighborhood:\*\* This project has seen significant efforts from the Popești-Leordeni administration. The most important step was the acquisition by the local authority from SC Danubiana SA of approximately 2 hectares of land, which includes the Danubiana neighborhood. This area