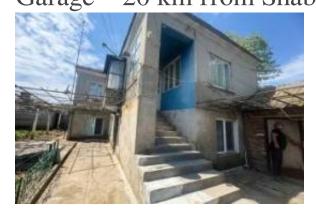

#### **Location:**

Countryside

Big house in good condition, with a lot of outbuildings and nice

leveled garden. There is an old insight bathroom. It is located on the

edge of the village.

# IMLIX ingatlanpiac https://www.imlix.com/hu/

Located on the edge of a peaceful village with asphalt road access, this charming countryside property offers space, privacy, and great potential. Set on a well-maintained 1,800 sq.m. plot, it includes a two-story house, multiple outbuildings, a garage with direct street access, and a beautiful garden.

???? Main House (Two Stories):

???? 3 bedrooms upstairs

???? Large corridor with potential to convert into an additional

bathroom on the second floor

???? External staircase

???? Two rooms + old bathroom on the ground floor

???? Attached summer kitchen with direct access to the garden

???? Outdoor Features:

- **▶** Beautifully maintained garden with flowers, fruit trees, and open space
- ✓ ② Several functional outbuildings ideal for storage, hobbies, or animals
- ✓? Garage with entrance from the main street